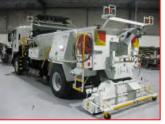

## **MULTI PURPOSE ROAD** MAINTENANCE UNITS

Designed for the multi tasking of road repairs & able to carry materials ranging from, hotmix & coldmix asphalts, aggregates, crushed rocks, sand & soils

## Facilities as Follows:

- 2 16 tonne payload capacities
- Transmission pto's or engine live drive hvdraulic systems
- Chain slat & rubber belt conveyor systems
- Exhaust heated & non heated bodies with or without insulation
- Tarpaulin & insulated body covers
- •Rubbish, spoil, sand, grit & aggregate bin storage
- •Front or side lockers & sign trays
- Shovel, rake, broom storage etc...
- Compaction tool hyd lifters
- ·Air or gravity emulsion tanks with spray systems
- Emulsion heating systems
- •Water, kero & diesel tanks with spray systems
- •Hydraulic tool power source
- ·Stanley hydraulic tool range
- Amber beacons, directional arrows,
- CCTV systems, intercoms & safety equipment
- •Tow bars, electric & air trailer brakes
- ·Cab chassis shortening & lengthening
- ·Rear spreading attachments such as;
- Asphalt paver's up to 2400mm Asphalt edger's up to 500mm
- Aggregate spreaders up to 2400mm
- •Aggregate edger's up to 500mm
- Emulsion spraying up to 2400mm
- ·Grit, salt, soil spinners up to 9000mm
- ·Bedding & backfilling trenches
- VSB6 compliant
- Equipment risk assessments
- Equipment delivery services
- Equipment training services
- Spare parts & service facilities