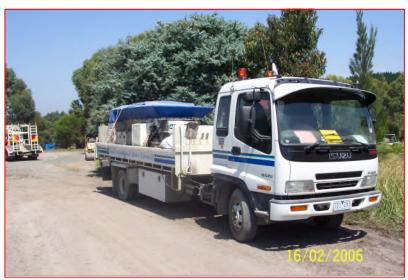

## PORTABLE SELF CONTAINED CEMENT SPREADER

Designed for accurate spreading of bulk cement on minor road repair tasks in lieu of spreading bags by hand

Facilities as Follows;

- •Self contained cement spreader used in conjunction with a suitable tray body or tip truck vehicle, fitted with a suitable forward mounted crane & water proof forward mounted cement bulk bag storage.
- •2 4m3 capacity.
- •Horizontal discharge even & constant flow rubber belt conveyor system.
- •Spread rates up to 10kg per m3.
- •1.8 metre material spreader with pre material fluffer & 203mm vane distributor.
- •Four off 450mm spreading doors.
- •1-2 tonne top bulk bag filling access points
- Pull or electric diesel auxiliary engine to operate the hydraulic system.
- Accurate spread rate control system calculated of vane revs.