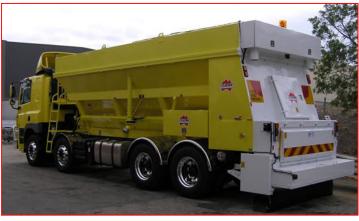

## VANE SPREADER STABILISATION UNIT

Designed for spreading of bulk cement & limil products

Facilities as Follows:

- •6 24m3 capacity.
- Horizontal discharge even & constant flow rubber belt conveyor system.
- ·Spread rates up to 20kg m3.
- •2.5 metre material spreader with pre material fluffer & 203mm vane distributor.
- •Four x 625mm spreading doors.
- •Bulk tanker, plant and bulk bag filling access points.
- •Engine or PTO transmission drive.
- Accurate spread rate control system.
- •Body material weighing system & docket printer .