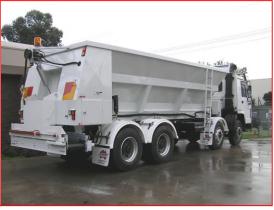

**DRAINAGE BACKFILL UNIT** 

**FLOCON ENGINEERING P/L** 

🕀 www.flocon.com.au

Designed for bedding & filling trenches with aggregate or sand, placing soil on footpaths, laying material behind and in front of kerb & channel

## Facilities as Follows;

- Horizontal discharge even & constant flow rubber belt conveyor system.
- •Side conveyor cabin controlled left & right electric / hydraulic side shift.
- •1.2mt reach left & right from outside wheel line.
- •Cabin controlled speed variable side & main conveyors.