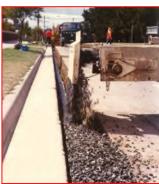

**DRAINAGE BACKFILL UNIT** 

**FLOCON ENGINEERING P/L** 

🕀 www.flocon.com.au

Designed for bedding & filling trenches with aggregate or sand, placing soil on footpaths, laying material behind and in front of kerb & channel

## Facilities as Follows;

- Horizontal discharge even & constant flow rubber belt conveyor system.
- •Side conveyor cabin controlled left & right electric / hydraulic side shift.
- •1.2mt reach left & right from outside wheel line.
- •Cabin controlled speed variable side & main conveyors.