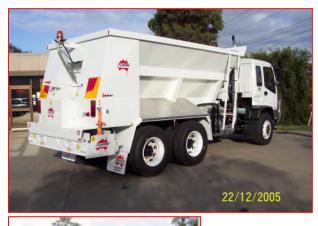

**DRAINAGE BACKFILL UNIT** 

**FLOCON ENGINEERING P/L** 

🕀 www.flocon.com.au

Designed for bedding & filling trenches with aggregate or sand, placing soil on footpaths, laying material behind and in front of kerb & channel

## Facilities as Follows;

- Horizontal discharge even & constant flow rubber belt conveyor system.
- •Side conveyor cabin controlled left & right electric / hydraulic side shift.
- •1.2mt reach left & right from outside wheel line.
- •Cabin controlled speed variable side & main conveyors.