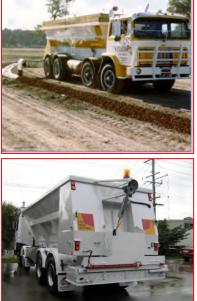

**DRAINAGE BACKFILL UNIT** 

**FLOCON ENGINEERING P/L** 

🕀 www.flocon.com.au

Designed for bedding & filling trenches with aggregate or sand, placing soil on footpaths, laying material behind and in front of kerb & channel

## Facilities as Follows;

- Horizontal discharge even & constant flow rubber belt conveyor system.
- •Side conveyor cabin controlled left & right electric / hydraulic side shift.
- •1.2mt reach left & right from outside wheel line.
- •Cabin controlled speed variable side & main conveyors.