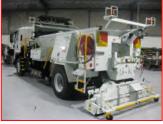

## **MULTI PURPOSE ROAD** MAINTENANCE UNITS

Designed for the multi tasking of road repairs & able to carry materials ranging from, hotmix & coldmix asphalts, aggregates, crushed rocks, sand & soils

## Facilities as Follows:

- 2 16 tonne payload capacities
- Transmission pto's or engine live drive hydraulic systems
- Chain slat & rubber belt conveyor systems
- Exhaust heated & non heated bodies with or without insulation
- Tarpaulin & insulated body covers
- Rubbish, spoil, sand, grit & aggregate bin storage
- •Front or side lockers & sign trays
- Shovel, rake, broom storage etc...
- Compaction tool hyd lifters
- ·Air or gravity emulsion tanks with spray systems
- Emulsion heating systems
- ·Water, kero & diesel tanks with spray systems
- Hydraulic tool power source
- Stanley hydraulic tool range
- Amber beacons, directional arrows,
- CCTV systems, intercoms & safety equipment
- •Tow bars, electric & air trailer brakes
- Cab chassis shortening & lengthening
- Rear spreading attachments such as;
- ·Asphalt paver's up to 2400mm
- Asphalt edger's up to 500mm
- Aggregate spreaders up to 2400mm
- Aggregate edger's up to 500mm
- Emulsion spraying up to 2400mm ·Grit, salt, soil spinners up to 9000mm
- Bedding & backfilling trenches
- VSB6 compliant
- Equipment risk assessments
- Equipment delivery services
- Equipment training services
- Spare parts & service facilities