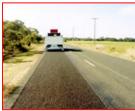

•Rear discharge and side conveyor discharge are externally hand remote radio controlled.

•Twin pressure adjustable air cylinders, forcing the Paver onto the road surface.

A adjustable guide pole is located at the front of the vehicle.
Left and right hydraulically operated augers available.
Hydraulically operated raise & lower safety winch system.
2.0 kph vehicle ground speed

may be required to spread at 2.4mt widths. •Auxiliary vehicle transmission

available. Low gear ratio 2.30:1.

**Product Information** 

Need service or spare parts on your existing Flocon products?

Our qualified service or spare parts technicians can help