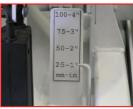

The spread width is adjustable from 0.5mts to 2.4mts, left to right and full width spreads.
Spreading angle is adjustable left to right from 10 – 150mm.
Depth of spread is adjustable from 10 - 150mm.

•Leveling wheels on the paver adjustable up to 3.0 mts. •Fully cabin controlled automatic feeding of paver via an Ultrasonic sensor operating the conveyor sytsem.