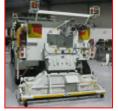

## FULLY AUTOMATED PAVER MAINTENANCE UNIT

Designed for the use with hotmix & premix asphalts to repair major road failures or pave new footpaths

Facilities as Follows;

•Up to 2.4mt wide models available.

The spread width is adjustable from 0.5mts to 2.4mts, left to right and full width spreads.
Spreading angle is adjustable left to right from 10 – 150mm.
Depth of spread is adjustable from 10 - 150mm.

•Leveling wheels on the paver adjustable up to 3.0 mts. •Fully cabin controlled automatic feeding of paver via an Ultrasonic sensor operating the conveyor sytsem.

•Rear discharge and side conveyor discharge are externally hand remote radio controlled.

•Twin pressure adjustable air cylinders, forcing the Paver onto the road surface.

A adjustable guide pole is located at the front of the vehicle.
Left and right hydraulically operated augers available.
Hydraulically operated raise & lower safety winch system.
2.0 kph vehicle ground speed