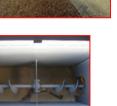

The spread width is adjustable from 0.5mts to 2.4mts, left to right and full width spreads.
Spreading angle is adjustable left to right from 10 – 150mm.
Depth of spread is adjustable from 10 - 150mm.

•Leveling wheels on the paver adjustable up to 3.0 mts. •Fully cabin controlled automatic feeding of paver via an Ultrasonic sensor operating the conveyor sytsem.

•Rear discharge and side conveyor discharge are externally hand remote radio controlled.

•Twin pressure adjustable air cylinders, forcing the Paver onto the road surface.

A adjustable guide pole is located at the front of the vehicle.
Left and right hydraulically operated augers available.
Hydraulically operated raise & lower safety winch system.
2.0 kph vehicle ground speed