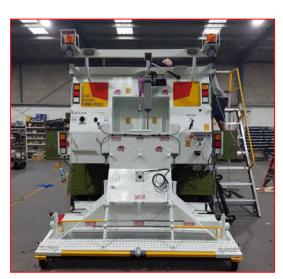

## FULLY AUTOMATED PAVER MAINTENANCE UNIT

Designed for the use with hotmix & premix asphalts to repair major road failures or pave new footpaths

Facilities as Follows;

•Up to 2.4mt wide models available.

The spread width is adjustable from 0.5mts to 2.4mts, left to right and full width spreads.
Spreading angle is adjustable left to right from 10 – 150mm.
Depth of spread is adjustable from 10 - 150mm.

•Leveling wheels on the paver adjustable up to 3.0 mts. •Fully cabin controlled automatic feeding of paver via an Ultrasonic sensor operating the conveyor sytsem.

•Rear discharge and side conveyor discharge are externally hand remote radio controlled.

•Twin pressure adjustable air cylinders, forcing the Paver onto the road surface.

A adjustable guide pole is located at the front of the vehicle.
Left and right hydraulically operated augers available.
Hydraulically operated raise & lower safety winch system.
2.0 kph vehicle ground speed