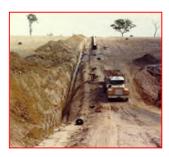

## **PIPELINE BACKFILL UNIT**

Designed for bedding & placing materials over gas & water pipes in rugged conditions

## Facilities as Follows;

•Horizontal discharge even & constant flow rubber belt conveyor system.

•Cabin controlled speed variable side & main conveyor.

•Left or right one piece pipeline only conveyor system with a 3.0mt reach.

- •Left or right two piece pipeline & drainage conveyor system with a 1.2mt or 2.5mt reach.
- Two piece side conveyor unit cabin controlled electric/hydraulic side shift small conveyor only.
- •Electric hydraulic winch raise & lowering system for extension.