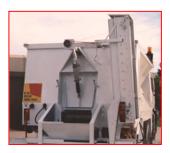

## **PIPELINE BACKFILL UNIT**

Designed for bedding & placing materials over gas & water pipes in rugged conditions

## Facilities as Follows;

•Horizontal discharge even & constant flow rubber belt conveyor system.

•Cabin controlled speed variable side & main conveyor.

•Left or right one piece pipeline only conveyor system with a 3.0mt reach.

- •Left or right two piece pipeline & drainage conveyor system with a 1.2mt or 2.5mt reach.
- Two piece side conveyor unit cabin controlled electric/hydraulic side shift small conveyor only.
- •Electric hydraulic winch raise & lowering system for extension.