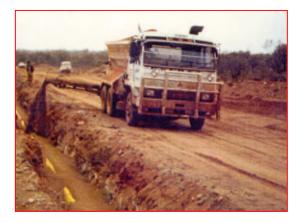

## **PIPELINE BACKFILL UNIT**

Designed for bedding & placing materials over gas & water pipes in rugged conditions

## Facilities as Follows;

•Horizontal discharge even & constant flow rubber belt conveyor system.

•Cabin controlled speed variable side & main conveyor.

•Left or right one piece pipeline only conveyor system with a 3.0mt reach.

- •Left or right two piece pipeline & drainage conveyor system with a 1.2mt or 2.5mt reach.
- Two piece side conveyor unit cabin controlled electric/hydraulic side shift small conveyor only.
- •Electric hydraulic winch raise & lowering system for extension.